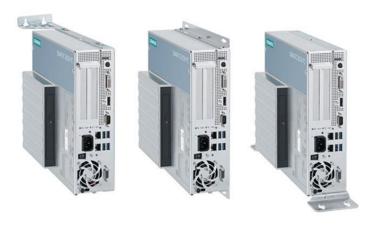

- High flexibility with various mounting possibilities
- Front , wall or book mounting as needed for a compact machine design
- Easy installation and service with all interfaces always one side